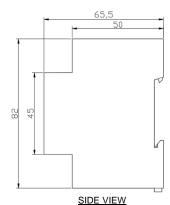

-|-----|--------------------------------|--------|--------|--------|
| Manufacturer                 |     | Eureka                         |        |        |        |
| Product Range                |     | Eureka Installation Contactors |        |        |        |
| Current Rating               | AC1 | 25 A                           | 25 A   | 40 A   | 63 A   |
|                              | AC3 | 9 A                            | 9 A    | 27 A   | 30 A   |
| Rated Operational Voltage Ui |     | 240 / 400 V                    |        |        |        |
| Rated Insulation Voltage Ue  |     | 500 V                          |        |        |        |
| Standard Compliances         |     | IEC/EN 61095, IEC/EN 60947-4-1 |        |        |        |

## **Dimensions of EUR225**