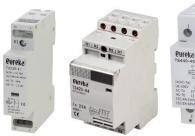

Eureka Installation Contactor 24 & 240 VAC

## **Eureka Installation Contactors**

- Current Rating: 25A, 40A, 63A
- Coil Voltage: 24VAC, 240VAC
- 1, 2 and 4 Pole
- AC1 and AC3 rated
- Din rail mounted
- Rigid Construction
- Choice of main contact configurations
- Ideal for mounting in Load Centres and Distribution Boards.