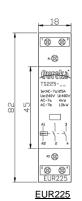

---------|-----|--------------------------------|--------|--------|--------|
| Manufacturer                 |     | Eureka                         |        |        |        |
| Product Range                |     | Eureka Installation Contactors |        |        |        |
| Current Rating               | AC1 | 25 A                           | 25 A   | 40 A   | 63 A   |
|                              | AC3 | 9 A                            | 9 A    | 27 A   | 30 A   |
| Rated Operational Voltage Ui |     | 240 / 400 V                    |        |        |        |
| Rated Insulation Voltage Ue  |     | 500 V                          |        |        |        |
| Standard Compliances         |     | IEC/EN 61095, IEC/EN 60947-4-1 |        |        |        |

## **Dimensions of EUR225**