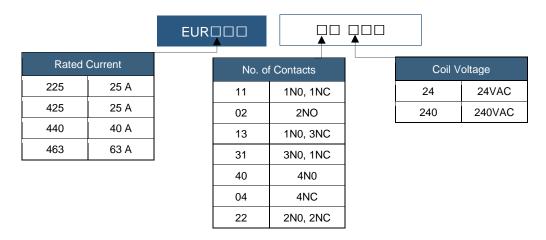

## **Properties**

| Properties                   |     | EUR225                         | EUR425 | EUR440 | EUR463 |
|------------------------------|-----|--------------------------------|--------|--------|--------|
| Manufacturer                 |     | Eureka                         |        |        |        |
| Product Range                |     | Eureka Installation Contactors |        |        |        |
| Current Rating               | AC1 | 25 A                           | 25 A   | 40 A   | 63 A   |
|                              | AC3 | 9 A                            | 9 A    | 27 A   | 30 A   |
| Rated Operational Voltage Ui |     | 240 / 400 V                    |        |        |        |
| Rated Insulation Voltage Ue  |     | 500 V                          |        |        |        |
| Standard Compliances         |     | IEC/EN 61095, IEC/EN 60947-4-1 |        |        |        |